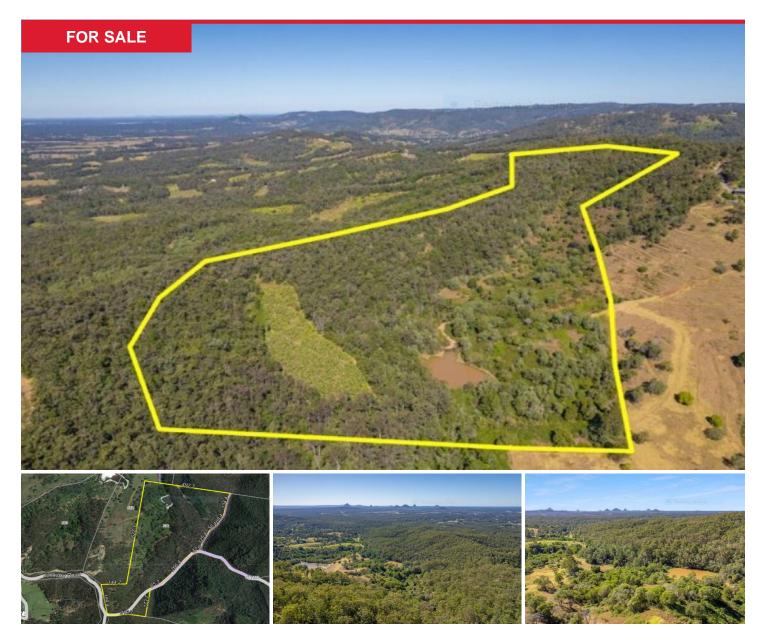

## 536 Jackson Road, Wamuran

WANT TO ESCAPE TO THE SERENITY OF THE COUNTRY?

Nestled in the Wamuran Hills is this 70 acre rural block with spectacular views!

# Homesite available for your dream home

**# Uninterrupted Views to Glass House Mountains** 

# Great cattle/animal property with huge dam.

# Partly fenced

# Private and well treed

# Undulating landscape

A blank canvas to make your dreams a reality!

Close to all amenities and easy access to the D'Aguilar Highway.

Reach out to Amanda Ahern today to arrange an inspection!

/> Vacant Land/28.28HA/70 acres Magical Views Rural /Wamuran Huge Dam Partially fenced